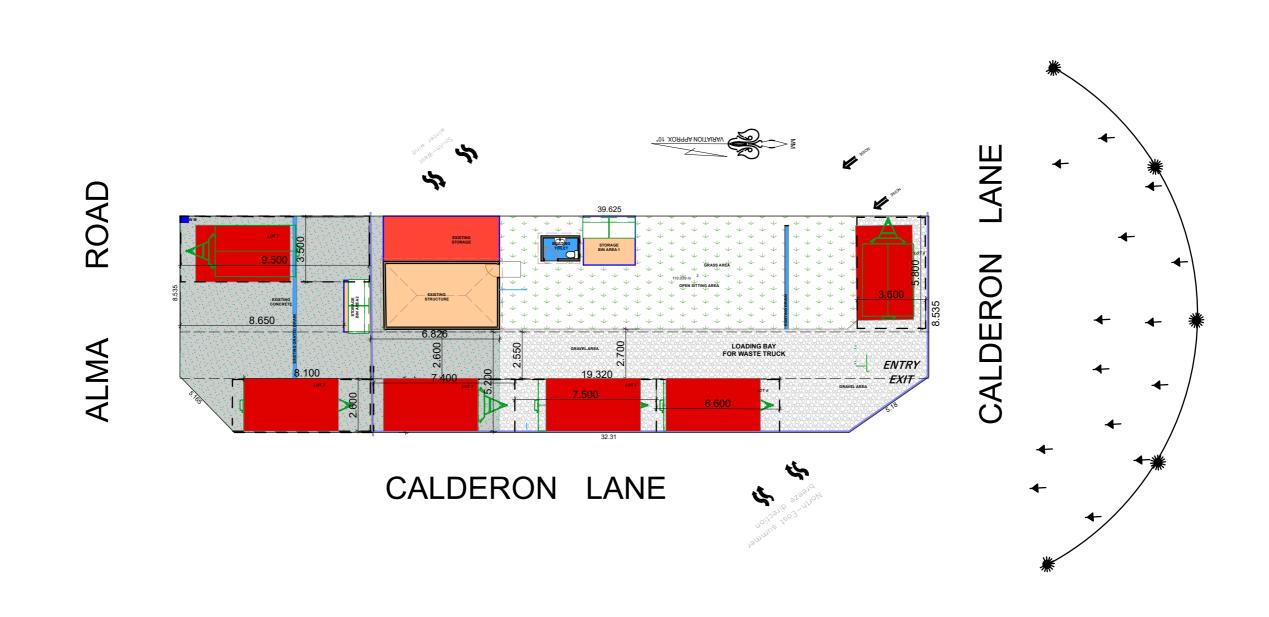

Project: Zoning: NEIGHBOURHOOD CENTRE MOBILE FOOD OUTLET Project address: No.: 136 ALMA ROAD Client: CHARLIE Suburb: PADSTOW

DESIGN &

ARCHITECTS . ENGINEERS . PLANNERS . DESIGNERS . PROJECT MANAGERS. LANDSCAPERS

TEL: 02-9707 3807

Issue date 22.11.2023

scale: 1:200

Title Drawing : SITE ANALYSIS PLAN Electronic file name

Dwg.No. A-04

M.H Designed by: Drawn by: L.N. Checked by: M.H.